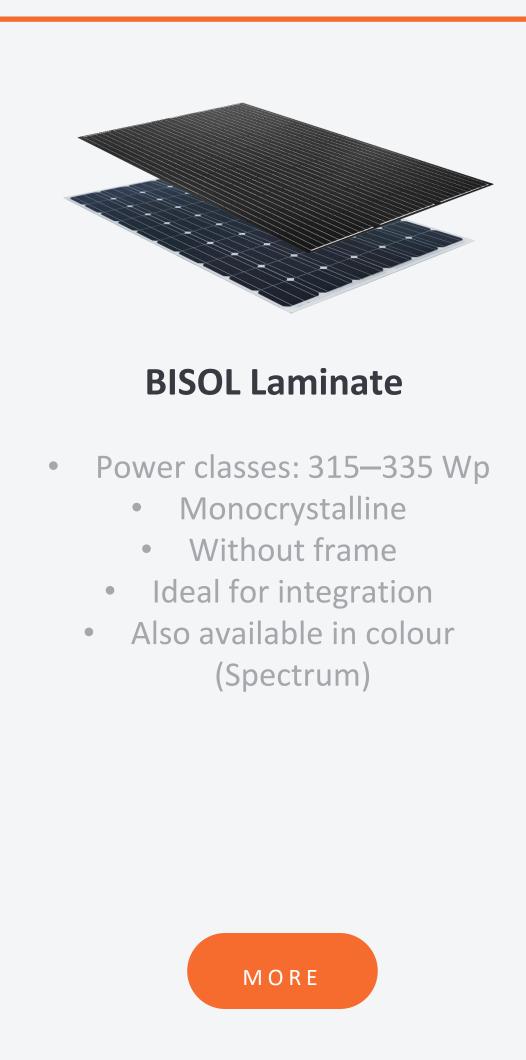

#### **BISOL BIPV**

Power classes: 315–335 Wp Monocrystalline Special BIPV frame (Solrif<sup>®</sup>) Replaces conventional roofing Alignment with roof surface Water resistant

MORE