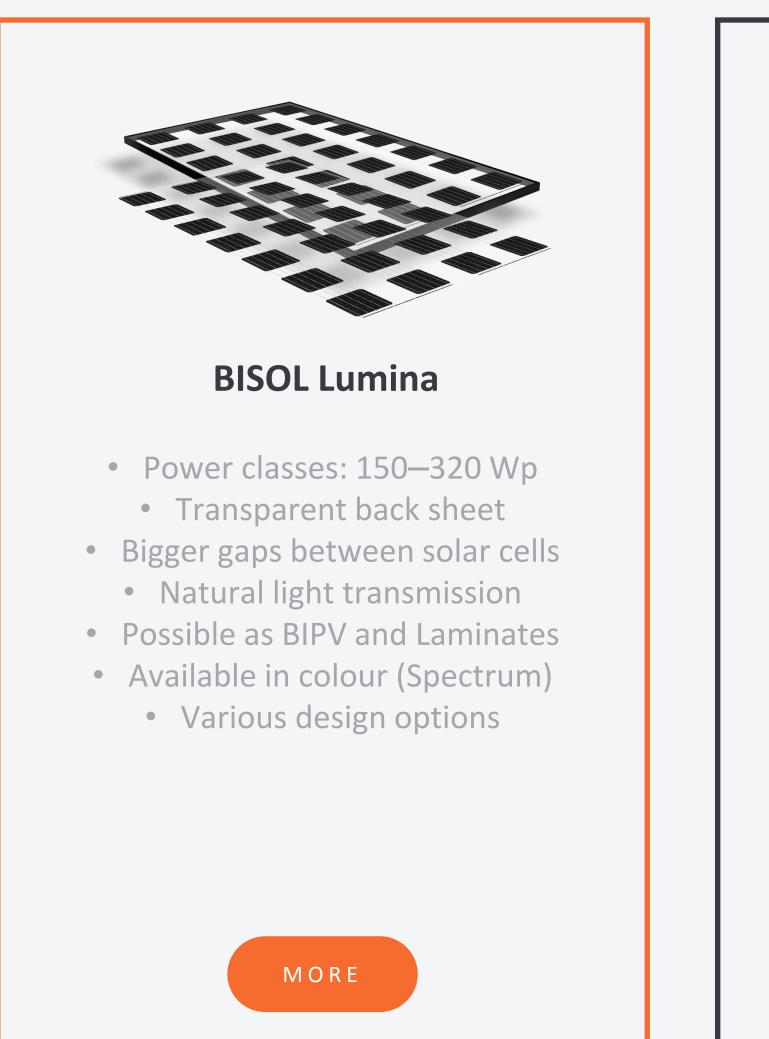

#### **BISOL Spectrum**

- Coloured solar cells: 255 Wp (all colours), 290 Wp (rustic red)
- Coloured glass: 190 Wp (White), 200 Wp
  - (Orange), 280 Wp (Red & Green)
  - Perfect for listed buildings and conservation areas
    - On-roof or BIPV
- Matching colour of frame, clamps & flashings (BIPV)
- 9 colours available for coloured cells & 4 colours available for coloured glass

• Power classes:

COLOURED GLASS