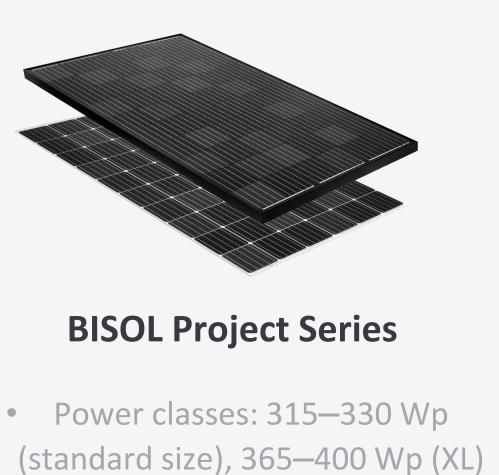

#### **BISOL XL**

Power classes: 365–400 Wp Monocrystalline • 72-cell matrix Anodized 40 mm frame Less mounting material & shorter installation time Ideal for commercial and residential systems Available in various designs