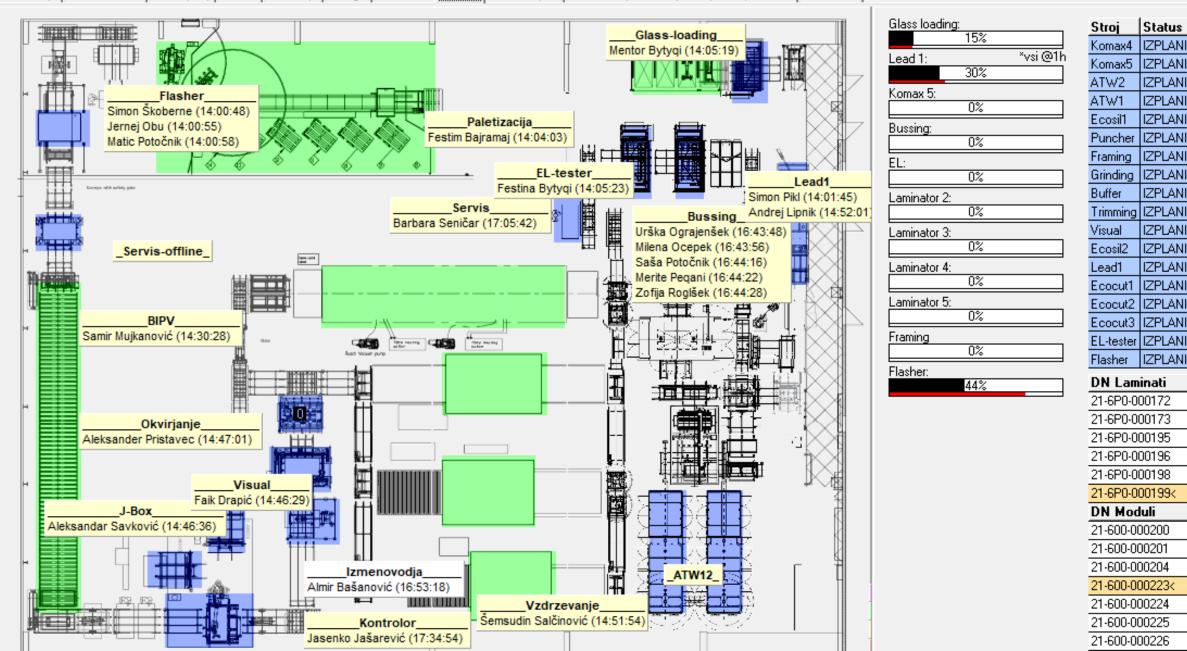

### **Rigorous Control & Testing** In-house designed BISOL Tracking System

### Process control mirroring highest auto-industry standards:

Each cent you pay goes to superior product quality not our inefficiencies.

### **Rigorous Control & Testing** 4.0 Industry $\rightarrow$ implementing 4.1 Industry (Artificial Intelligence)

|      |                                                            |              | ion 🛛                  |                | : :          |  |  |
|------|------------------------------------------------------------|--------------|------------------------|----------------|--------------|--|--|
| 1.58 |                                                            | L Production | Jay                    |                |              |  |  |
|      | Glass loading:<br>50%<br>Lead 1:<br>60%<br>Komax 5:<br>61% |              |                        |                |              |  |  |
|      | 60% EL: $61%$ Type a message $61%$                         |              |                        |                |              |  |  |
|      | Trenutni<br>izmenovoo                                      |              | utna<br>trola          | Tren<br>vzdrže |              |  |  |
|      | Hitrost stojev                                             |              | Stroji ki stojijo      |                |              |  |  |
|      | Delavo                                                     | i po DM      | QR ko<br>prija<br>skup | VO V           | Pove<br>zave |  |  |