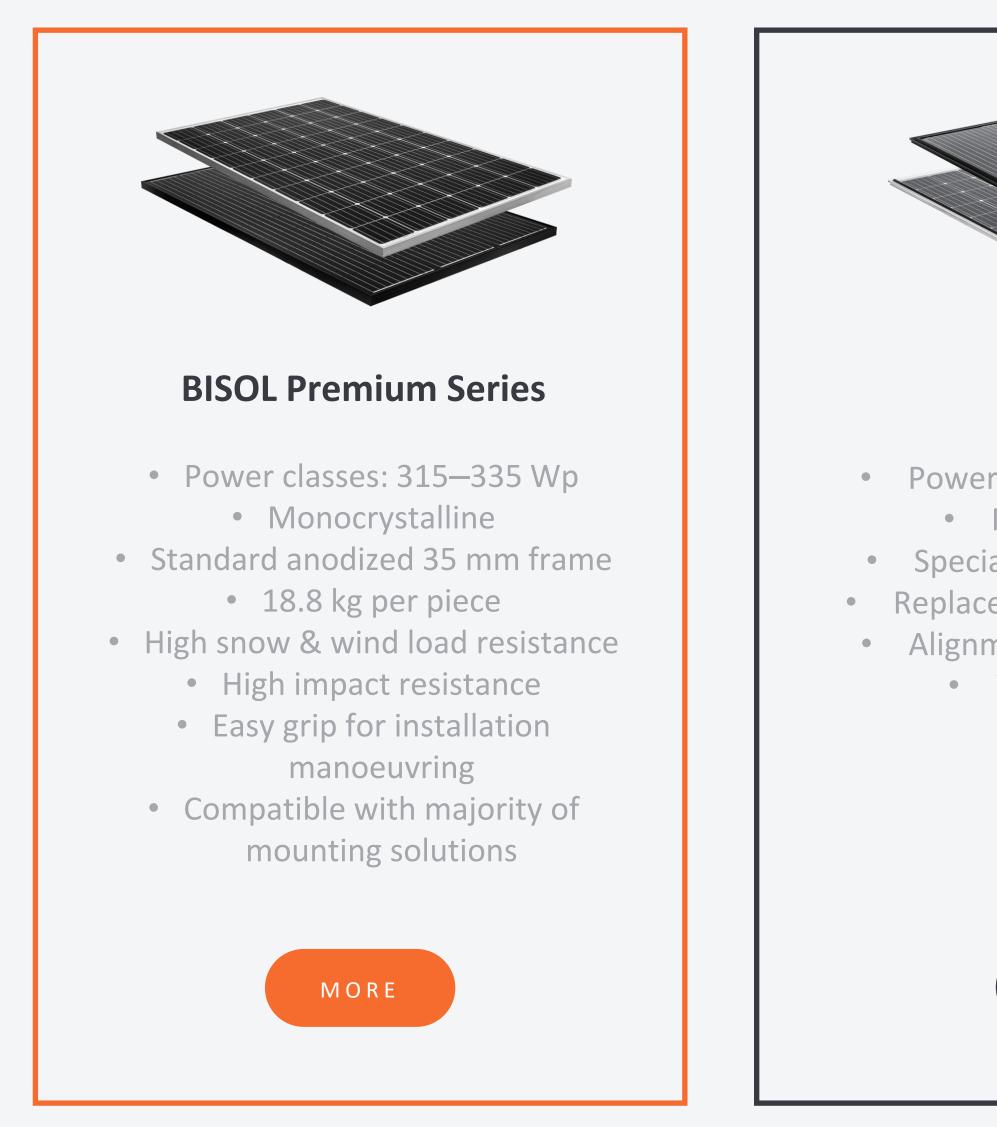

#### **BISOL BIPV**

Power classes: 315–335 Wp Monocrystalline Special BIPV frame (Solrif<sup>®</sup>) Replaces conventional roofing Alignment with roof surface Water resistant

MORE

- Wider visual tolerances
- Mechanical and electrical characteristics the same as in **Premium Series**

MORE