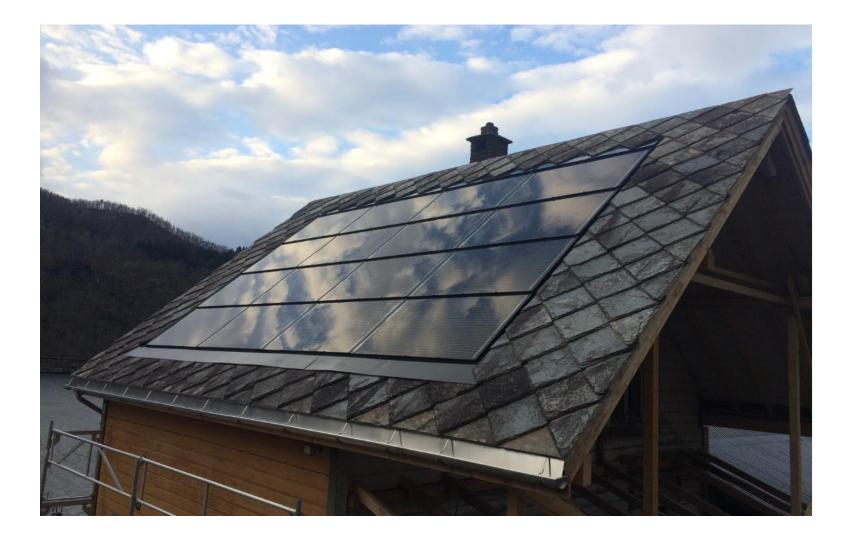

### SoliTek projects 14

Solrif<sup>®</sup> system, 4kW, Latvia, Riga

Solrif<sup>®</sup> system, 10 kW, Netherlands

Solrif<sup>®</sup> system 7 kW, Norway

## 15 — SoliTek projects

Solrif® at Kalvandö Gård, 41 kW, Sweden

Solrif<sup>®</sup> carport, 4,5 kW, Sweden

Solrif<sup>®</sup> system, 10 kW, Switzerland

### SoliTek projects 16

Solrif<sup>®</sup> in Norway, **4** kW

Solrif<sup>®</sup>, Sweden

Solrif<sup>®</sup> system, Finland