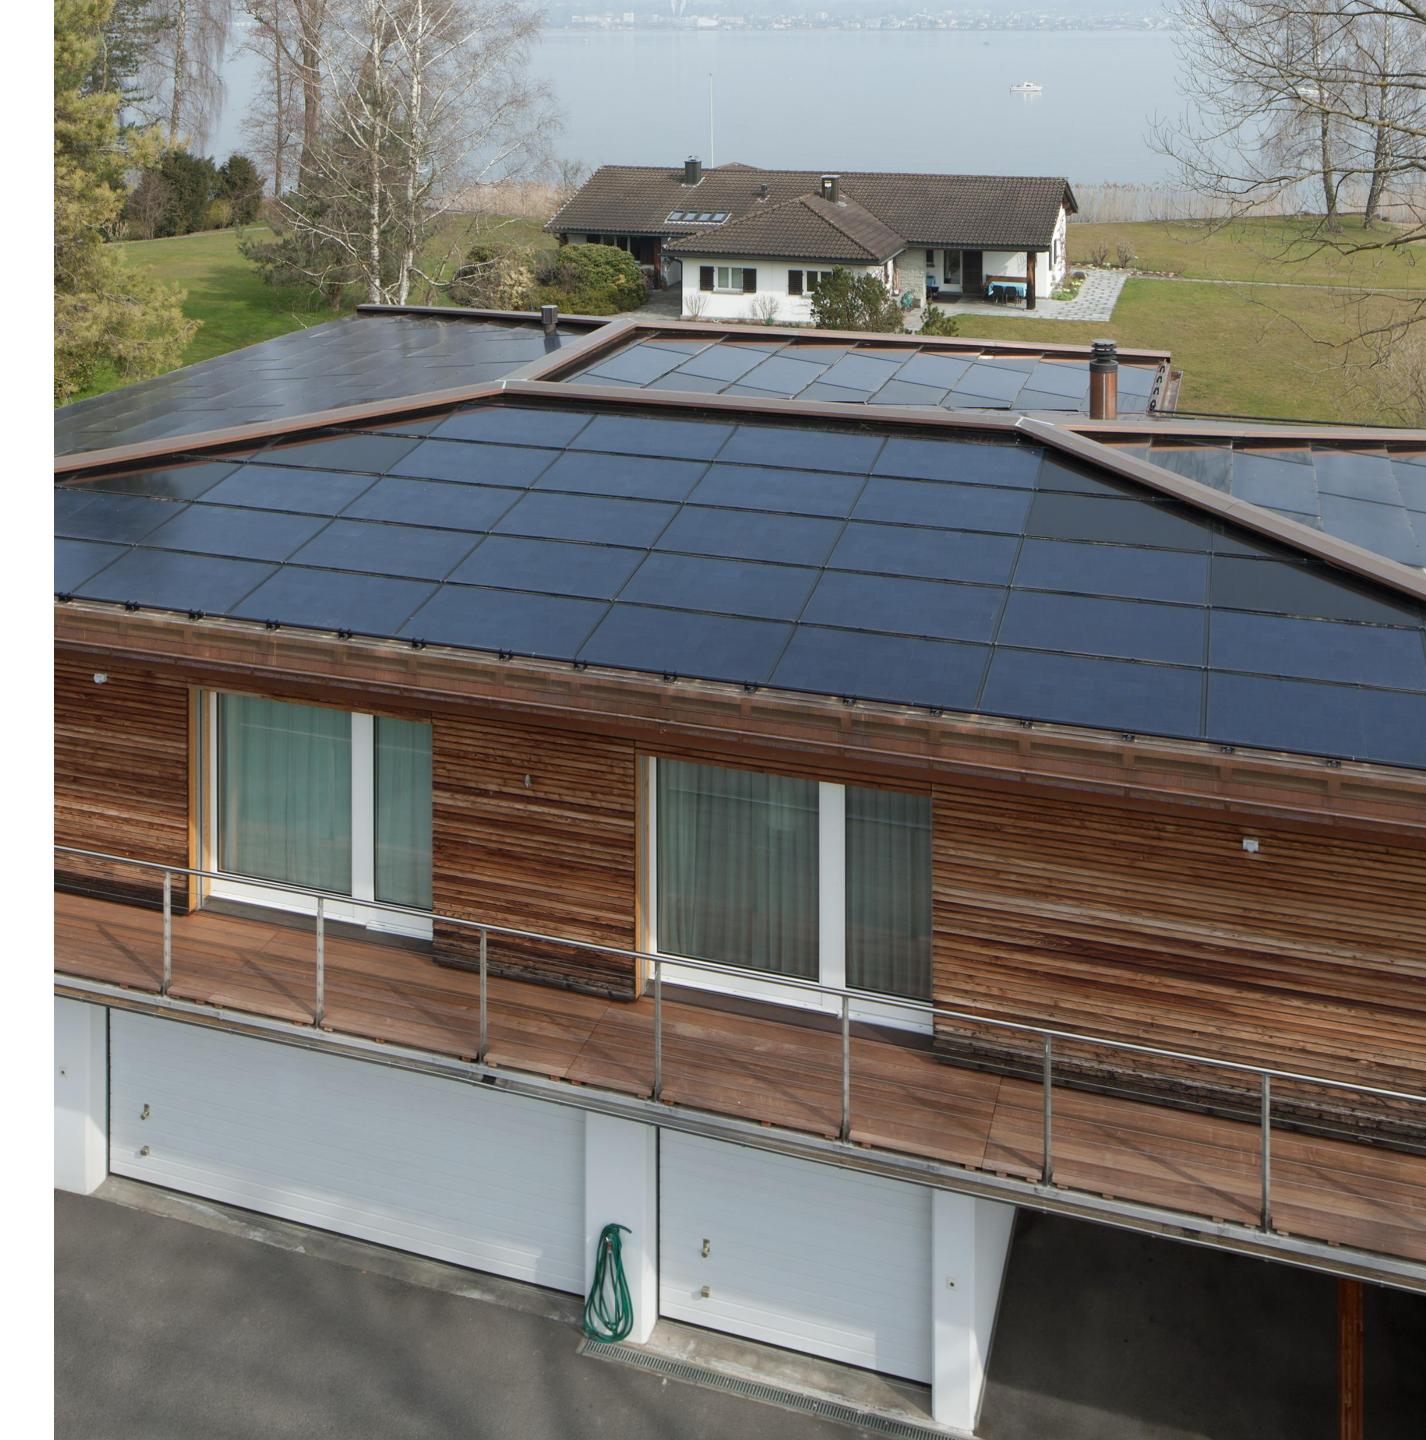

## SOLID Solrif<sup>®</sup> – solar power plant as a roof

It became possible when we connected our fire class A SOLID Glass-Glass solar module with Solrif® system from Ernst Schweizer AG. **We call this system SOLID Solrif®**.

SOLID Solrif<sup>®</sup> is valued for its ability to generate electricity, for its simplicity of mounting and design.

House owner saves money twice: at first on roof tiles, and later – on smaller bills for electricity at least for 30 years. All we need to provide the offer is building location and roof dimensions.

# Advantages of the Solrif<sup>®</sup> system

- Ventilated in-roof system
- Possible to replace panel if broken/not operating
- Rainproof