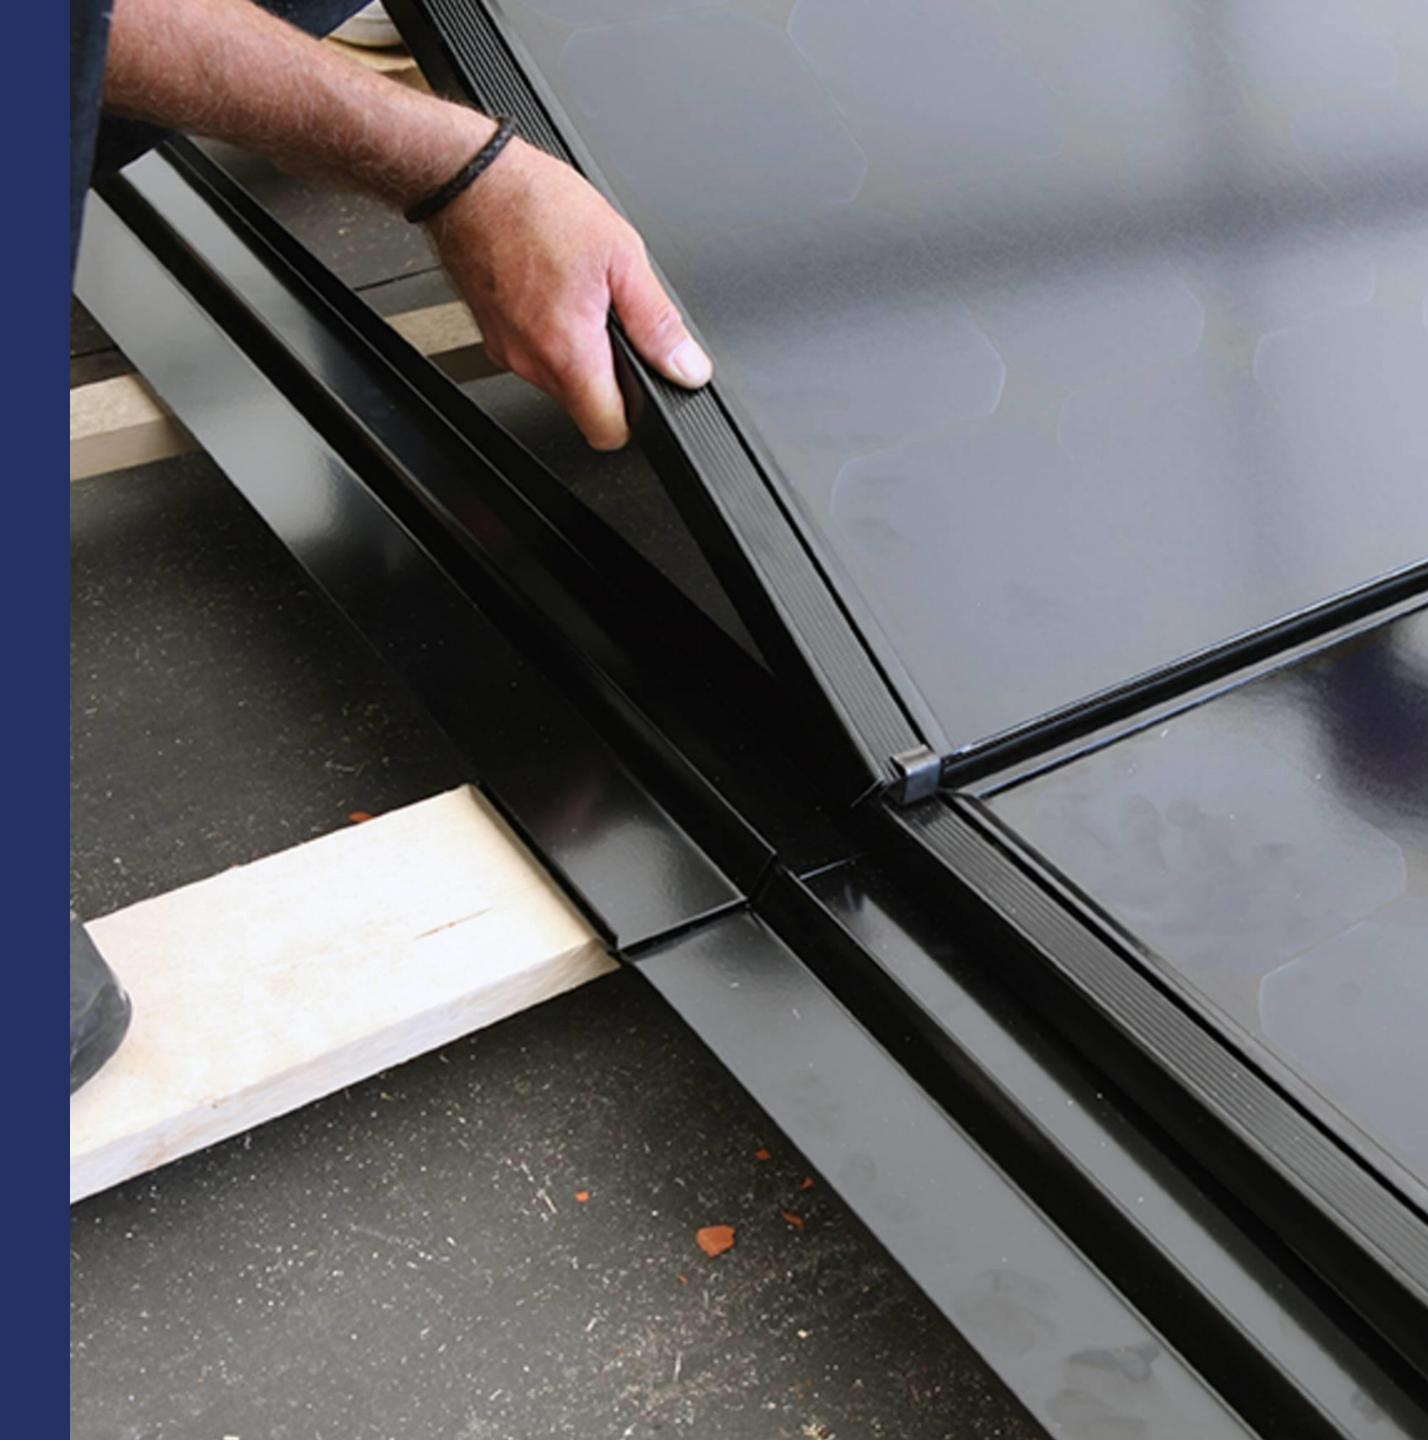

Installation time: 6 minutes per module

## Solrif<sup>®</sup> integration system

• Module

04

- Solrif<sup>®</sup> frame
- Attached in-factory
- Transforms module into roof tile
- Mounting clamps
- Side profiles
- Flashings

## Advantages of the Solrif<sup>®</sup> system - fast installation time

- 4 main components clamps and profiles.
- +12 supplementary components
- No plastic
- Easy to plan.
- Installation time: 6 minutes per module