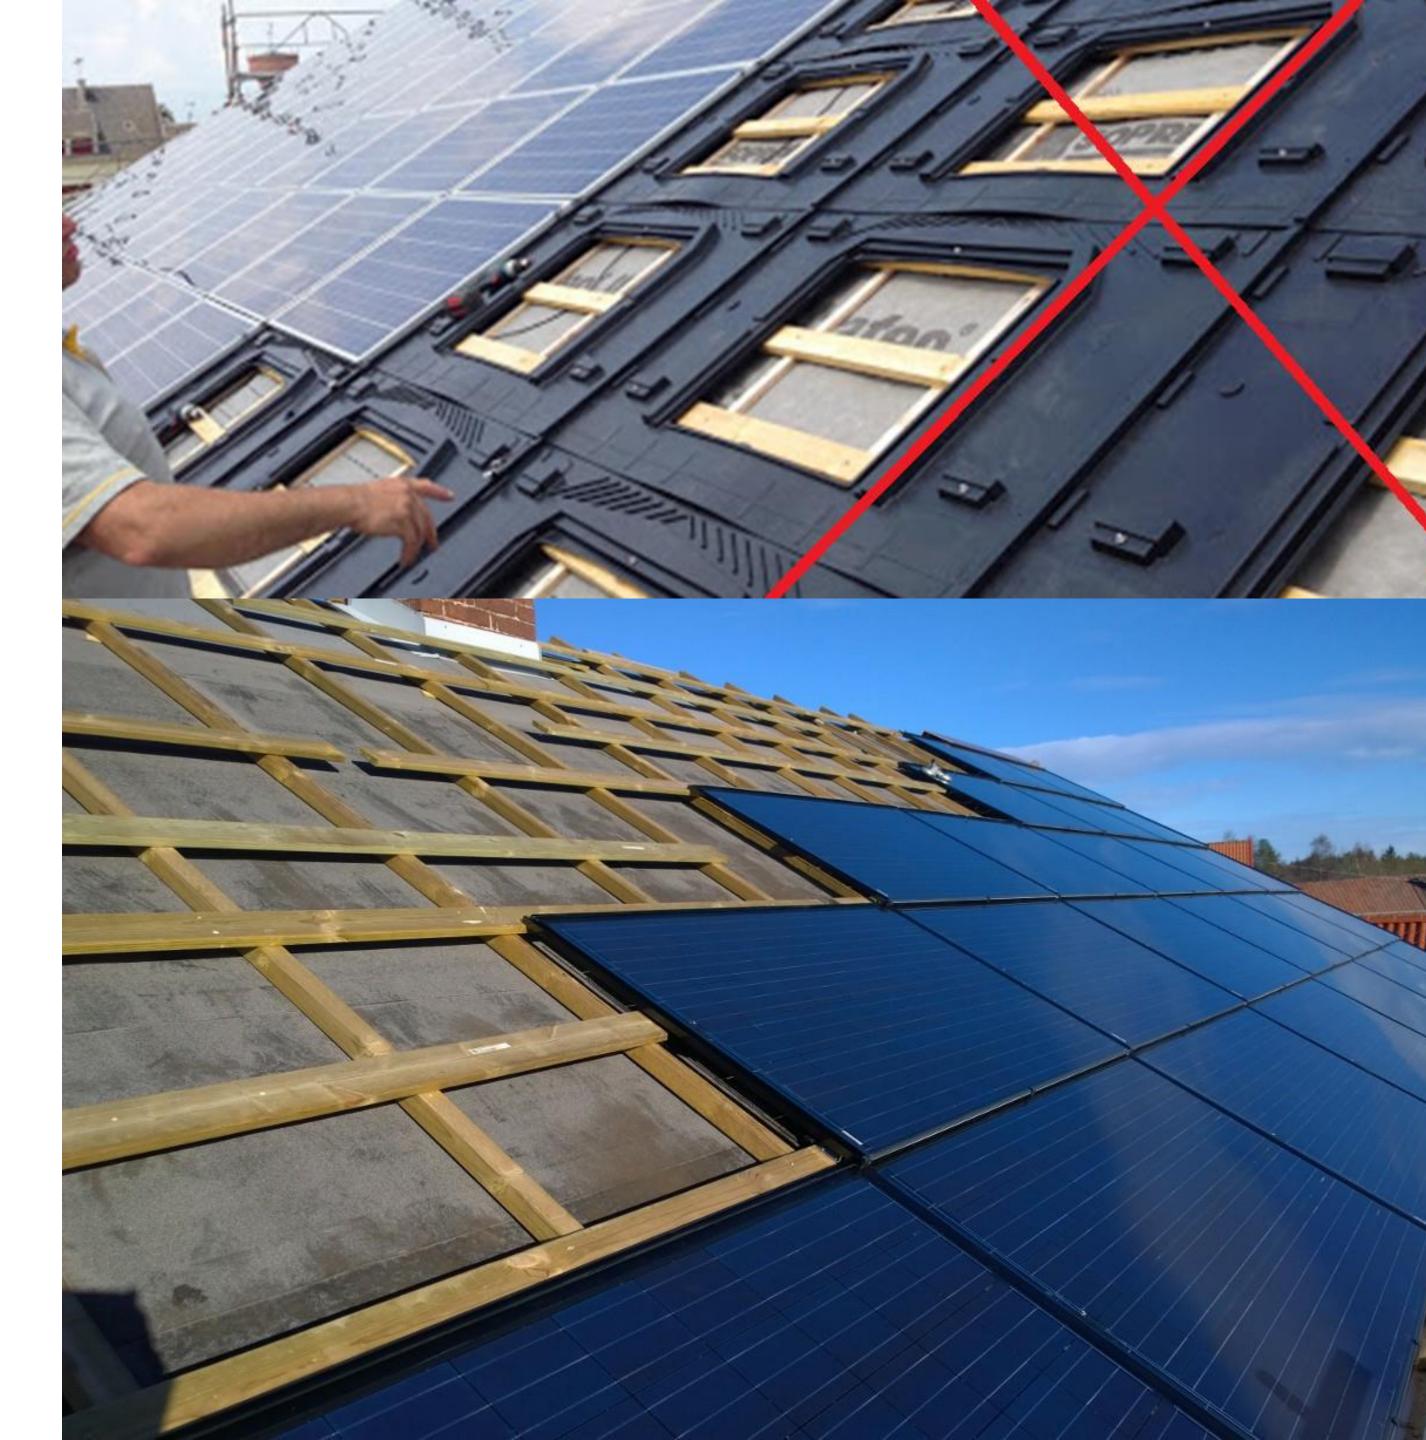

## Solrif<sup>®</sup> integration system

• Module

04

- Solrif<sup>®</sup> frame
- Attached in-factory
- Transforms module into roof tile
- Mounting clamps
- Side profiles
- Flashings

## Solrif<sup>®</sup> system - Documented for a clear installation process:

- Detailed mounting manual
- Instructions how to handle:
- ✓ Snow loads.
- ✓ Windows
- ✓ Dummies

### Solar Energy Systems by Schweizer: Installation Manual -Photovoltaic In-Roof Mounting System Solrif®.

Telephone +41 44 763 61 11 Ernst Schweizer AG Bahnhofplatz 11 Telefax +41 44 763 61 19 8908 Hedingen, Switzerland www.ernstschweizer.ch **Requirements based on application** 