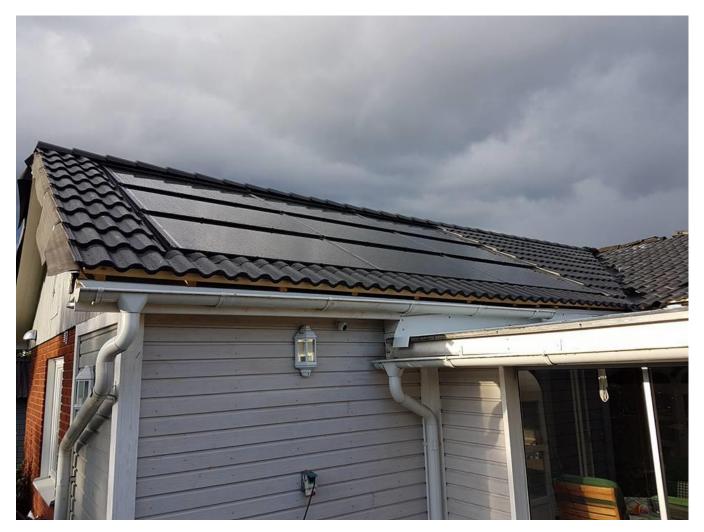

### SoliTek projects 14

Solrif<sup>®</sup> system, 4kW, Latvia, Riga

Solrif<sup>®</sup> system, 10 kW, Netherlands

Solrif<sup>®</sup> system 7 kW, Norway

## 15 — SoliTek projects

Solrif® at Kalvandö Gård, 41 kW, Sweden

Solrif<sup>®</sup> carport, 4,5 kW, Sweden

Solrif<sup>®</sup> system, 10 kW, Switzerland

### SoliTek projects 16

Solrif<sup>®</sup> in Norway, **4** kW

Solrif<sup>®</sup>, Sweden

Solrif<sup>®</sup> system, Finland