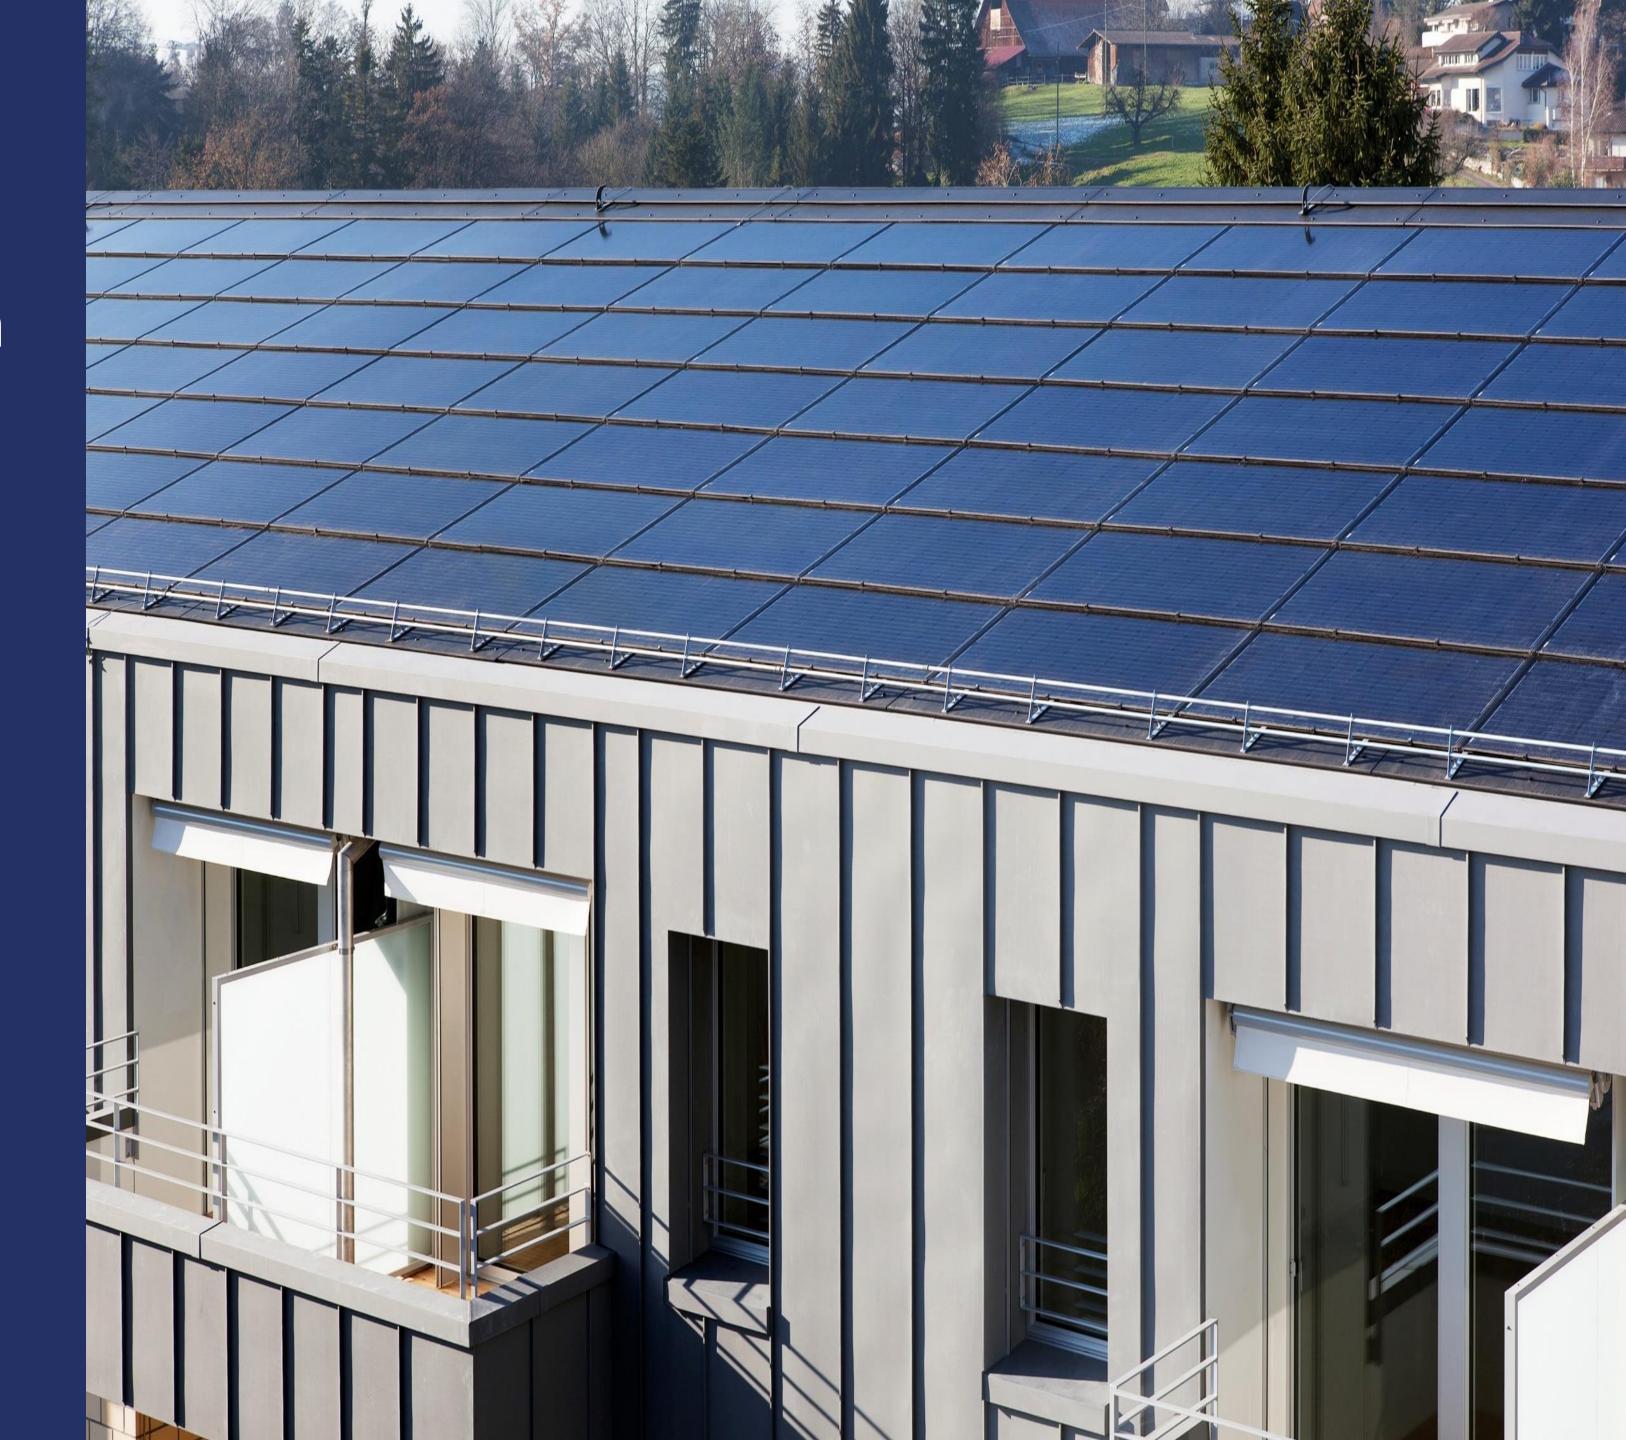

# Solid Solrif<sup>®</sup> - solar power plant as a roof

## SOLID Solrif<sup>®</sup> – solar power plant as a roof

It became possible when we connected our fire class A SOLID Glass-Glass solar module with Solrif® system from Ernst Schweizer AG. **We call this system SOLID Solrif®**.

SOLID Solrif<sup>®</sup> is valued for its ability to generate electricity, for its simplicity of mounting and design.

House owner saves money twice: at first on roof tiles, and later – on smaller bills for electricity at least for 30 years. All we need to provide the offer is building location and roof dimensions.