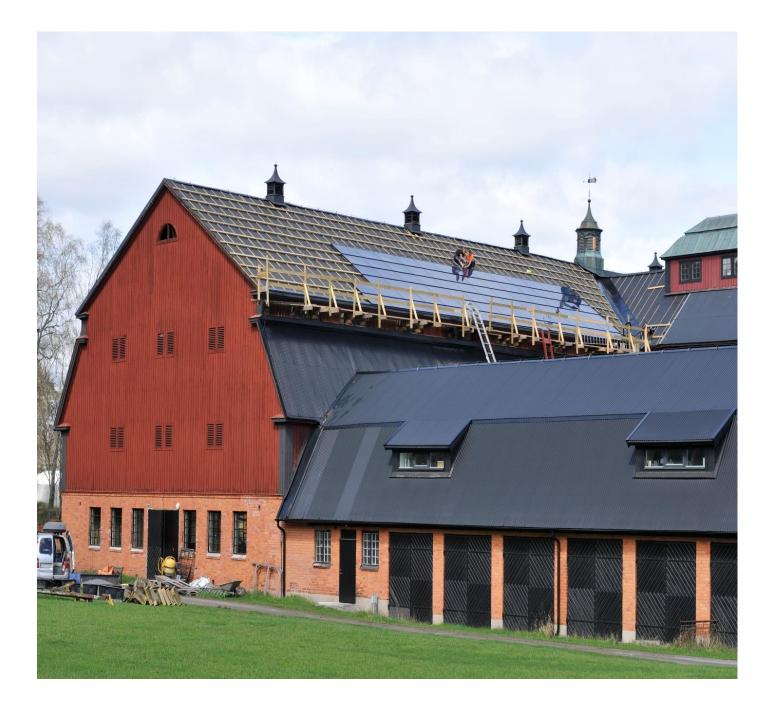

## 15 — SoliTek projects

Solrif® at Kalvandö Gård, 41 kW, Sweden

Solrif<sup>®</sup> carport, 4,5 kW, Sweden

Solrif<sup>®</sup> system, 10 kW, Switzerland