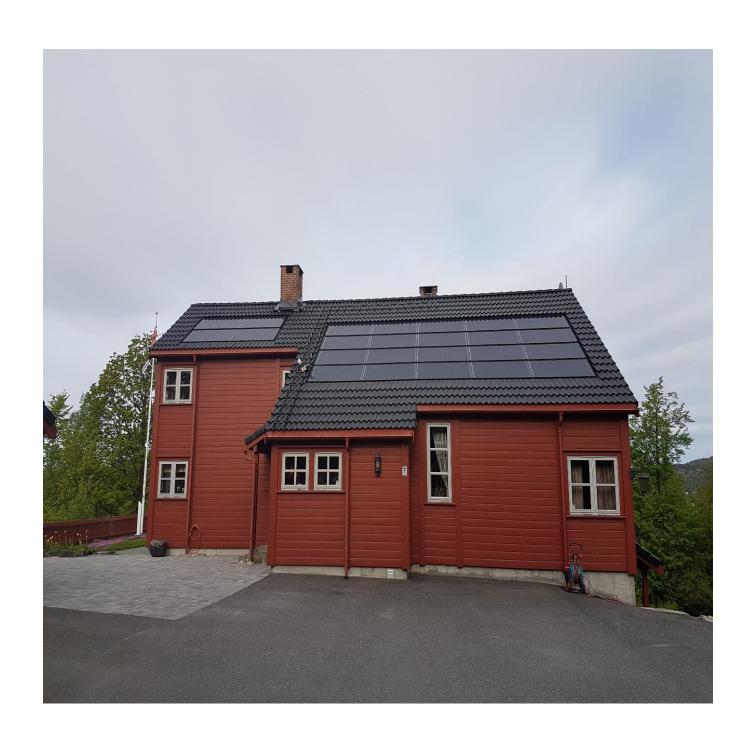

## 15 — SoliTek projects

Solrif® at Kalvandö Gård, 41 kW, Sweden

Solrif<sup>®</sup> carport, 4,5 kW, Sweden

Solrif<sup>®</sup> system, 10 kW, Switzerland