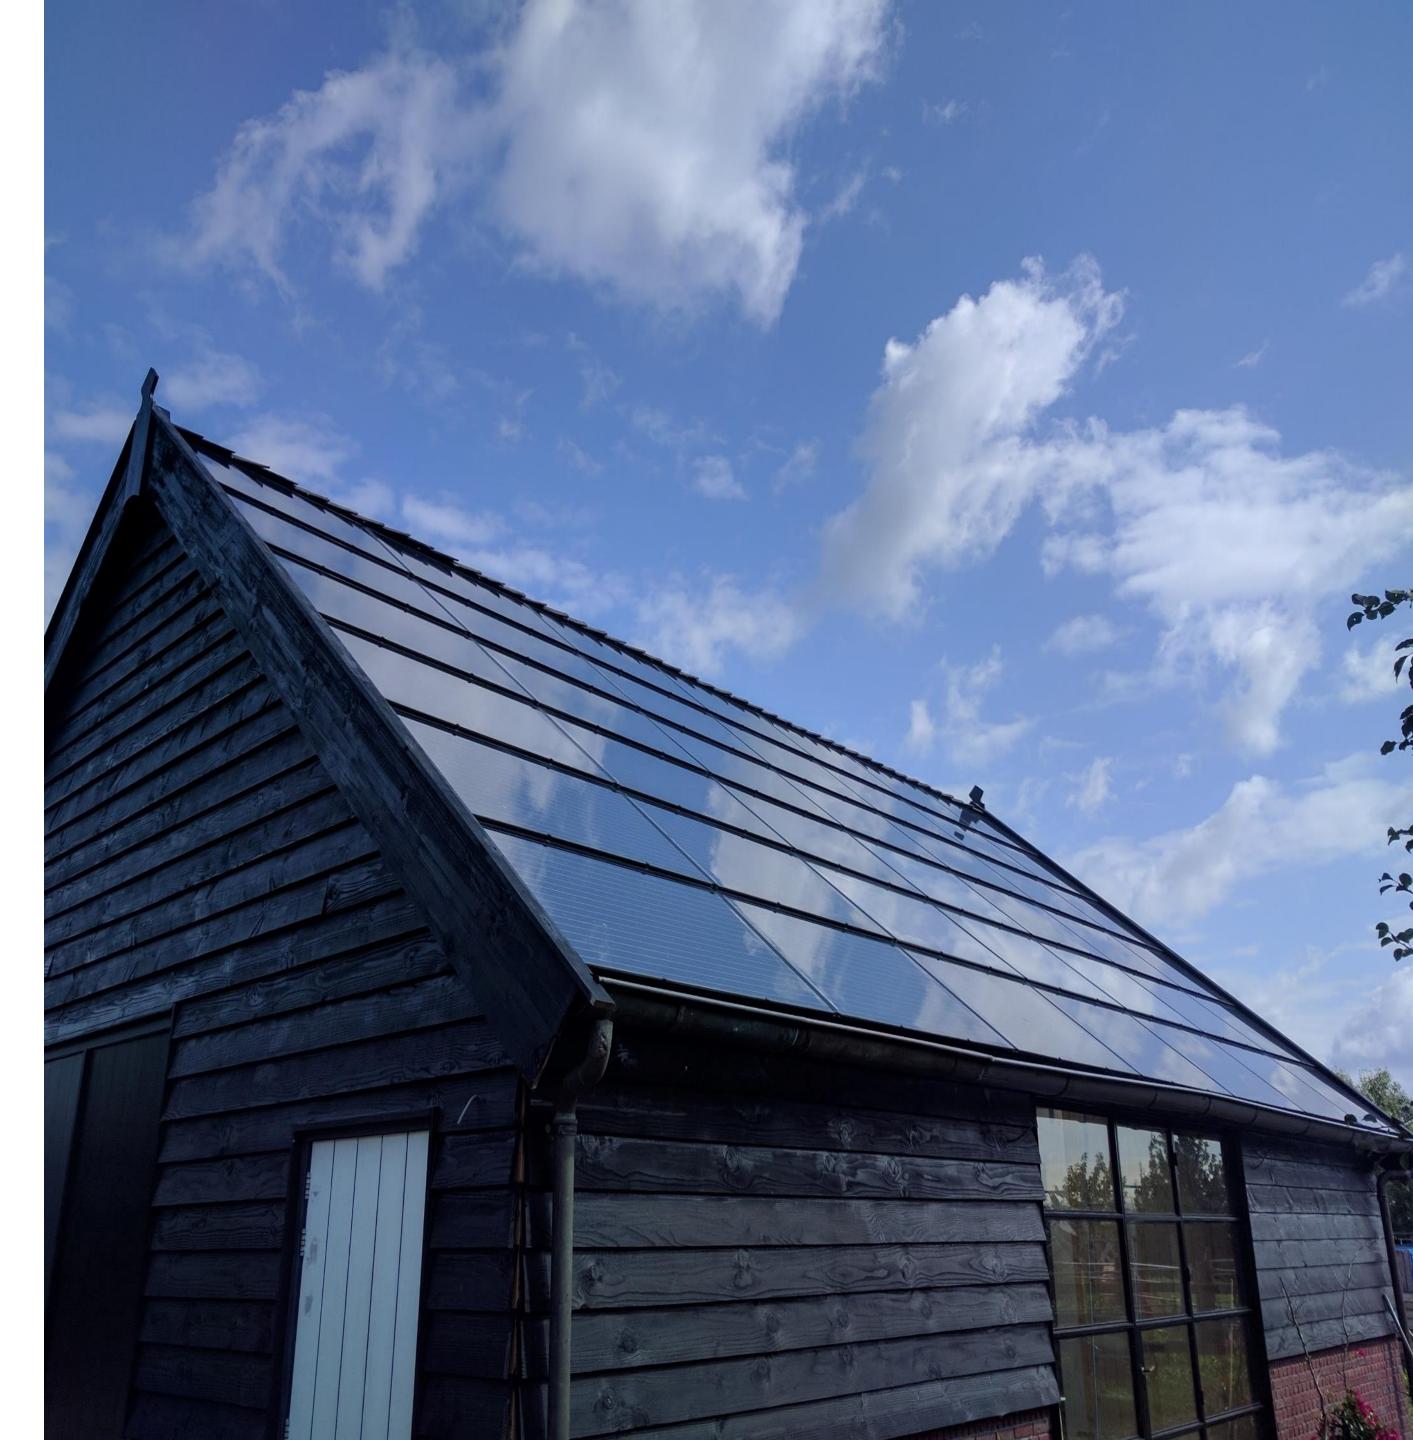

# Advantages of the Solrif<sup>®</sup> system

- Ventilated in-roof system
- Possible to replace panel if broken/not operating
- Rainproof

## **Glass - Glass advantages**

Power 370Wp Transparent and full black

Certifications

12