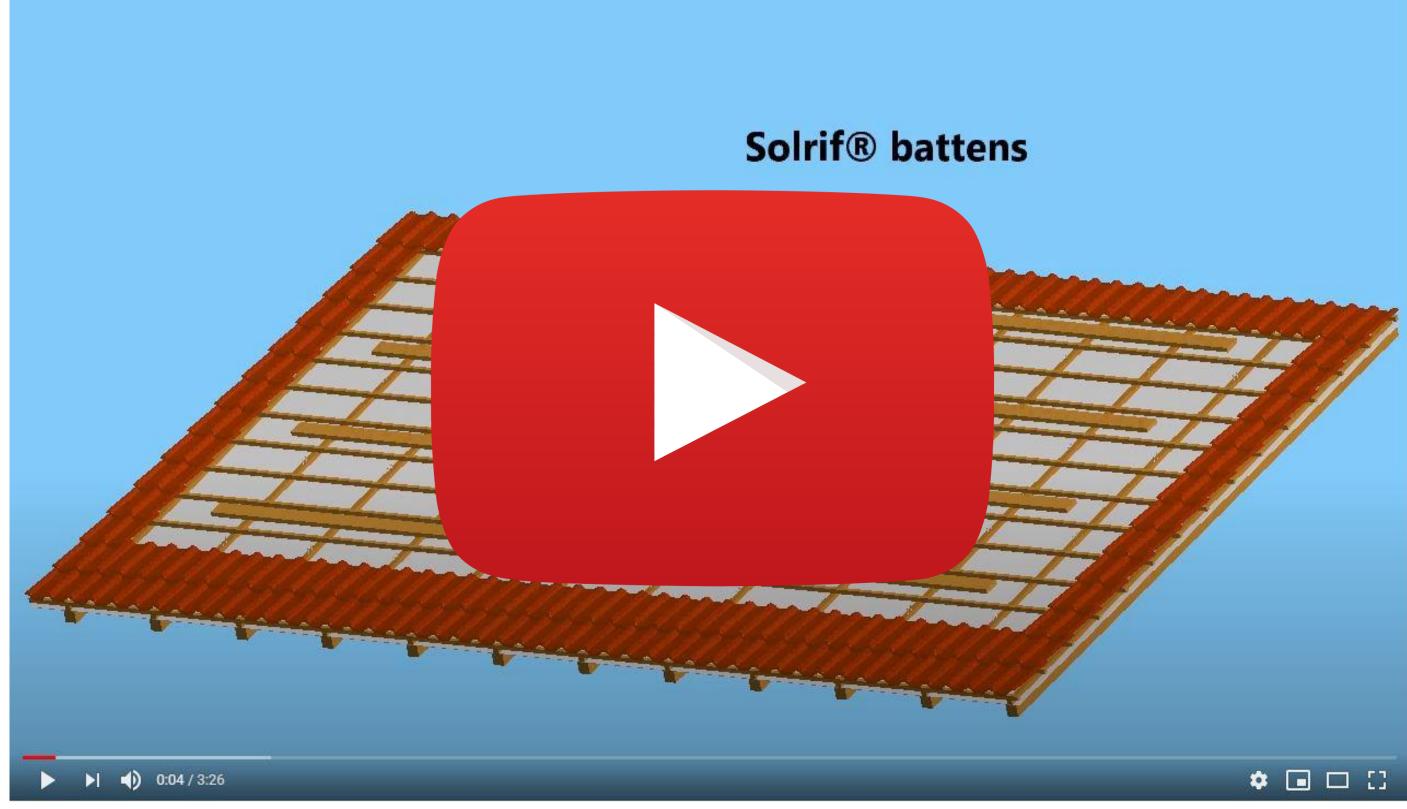

## Solrif<sup>®</sup> integration system

• Module

04

- Solrif<sup>®</sup> frame
- Attached in-factory
- Transforms module into roof tile
- Mounting clamps
- Side profiles
- Flashings