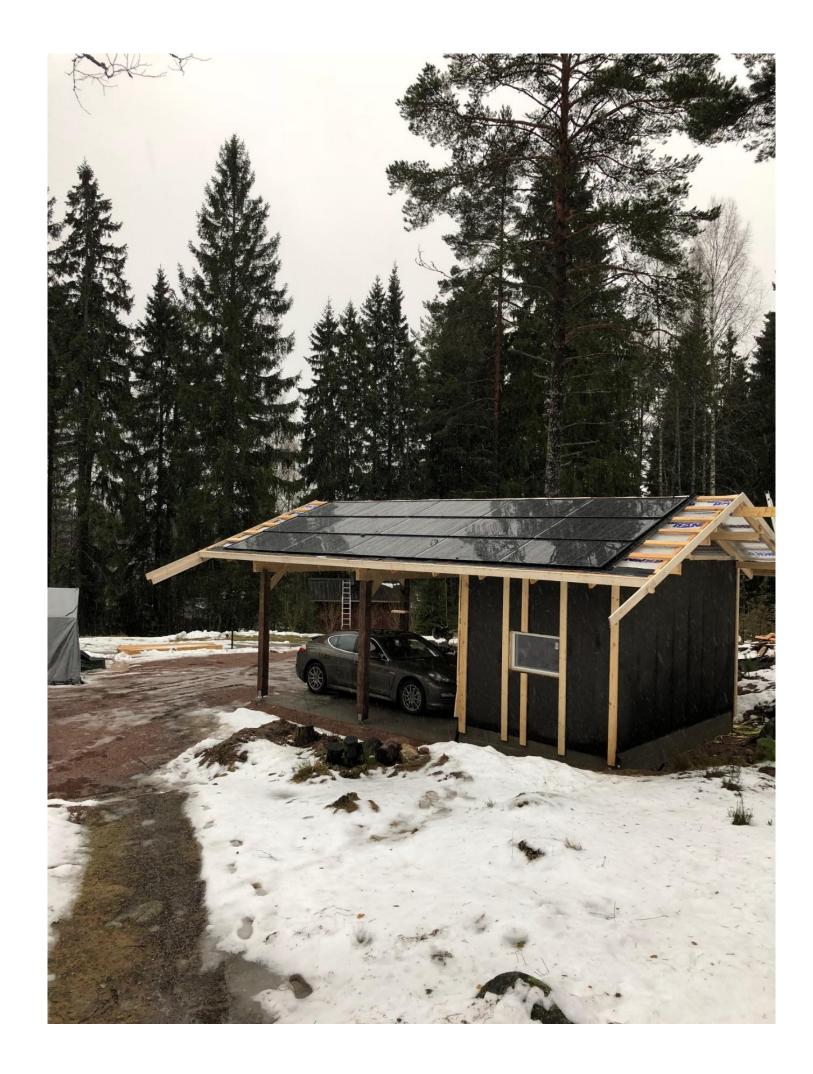

## 15 — SoliTek projects

Solrif® at Kalvandö Gård, 41 kW, Sweden

Solrif<sup>®</sup> carport, 4,5 kW, Sweden

Solrif<sup>®</sup> system, 10 kW, Switzerland