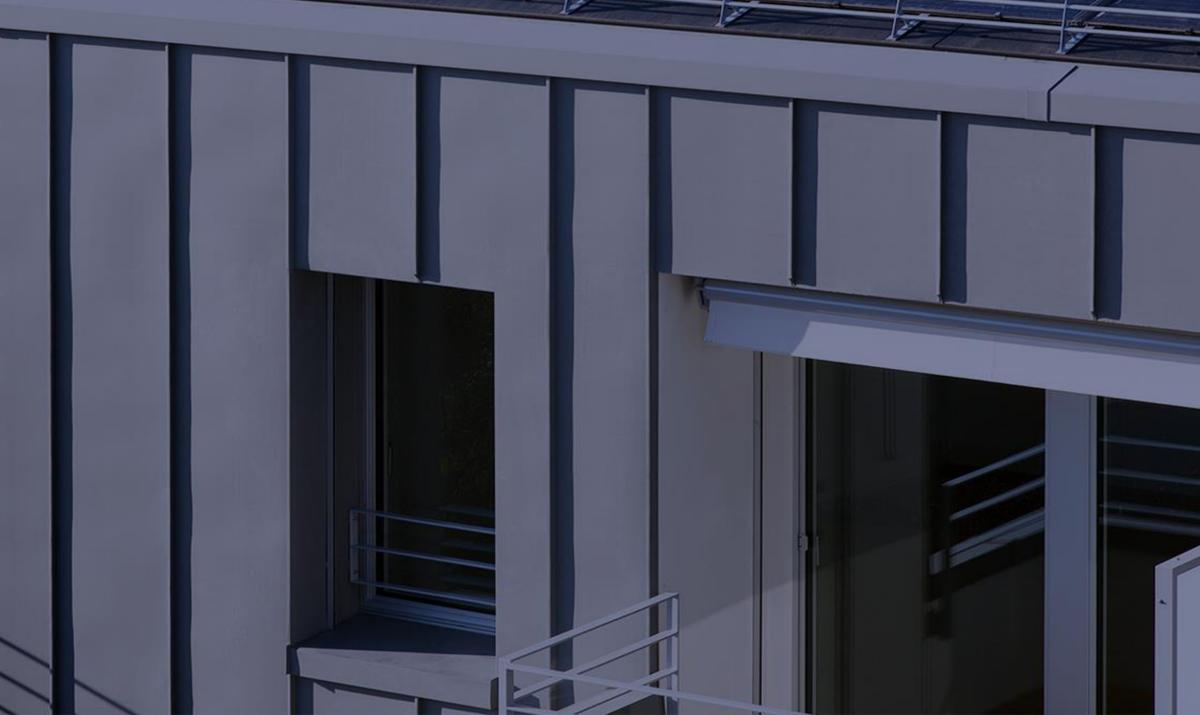

# Solid Solrif<sup>®</sup> - solar power plant as a roof

## SOLID Solrif<sup>®</sup> – solar power plant as a roof

It became possible when we connected our fire class A SOLID Glass-Glass solar module with Solrif® system from Ernst Schweizer AG. **We call this system SOLID Solrif®**.

# Advantages of the Solrif<sup>®</sup> system

- Ventilated in-roof system
- Possible to replace panel if broken/not operating
- Rainproof