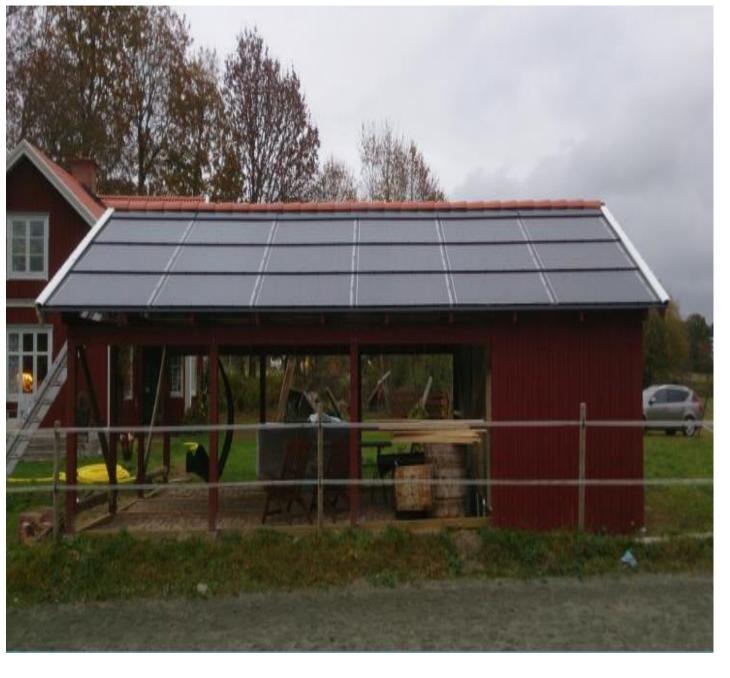

## 15 — SoliTek projects

Solrif® at Kalvandö Gård, 41 kW, Sweden

Solrif<sup>®</sup> carport, 4,5 kW, Sweden

Solrif<sup>®</sup> system, 10 kW, Switzerland