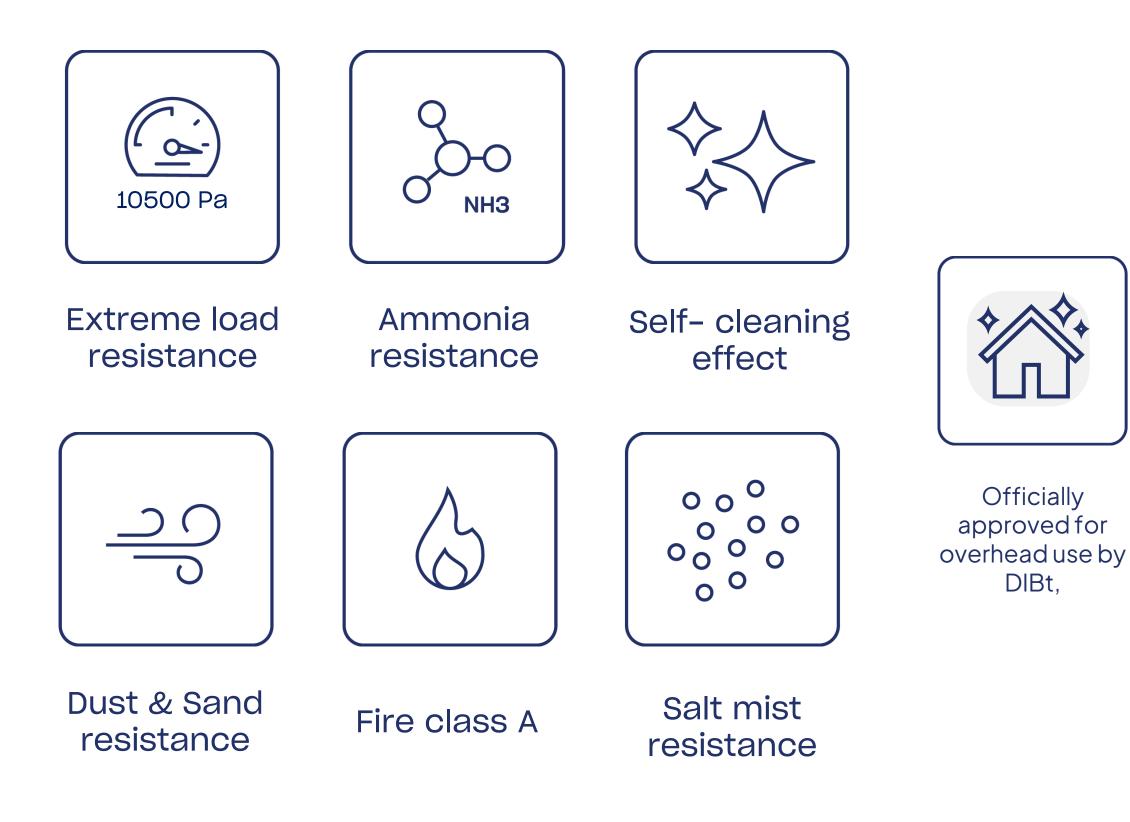

## **Glass - Glass advantages**

Power 370Wp Transparent and full black

Certifications

12