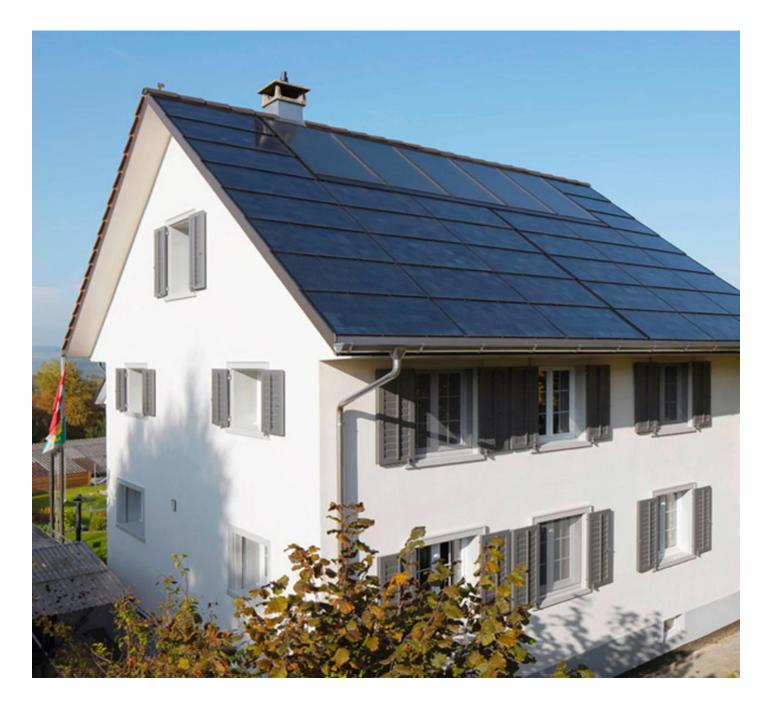

## 15 — SoliTek projects

Solrif® at Kalvandö Gård, 41 kW, Sweden

Solrif<sup>®</sup> carport, 4,5 kW, Sweden

Solrif<sup>®</sup> system, 10 kW, Switzerland