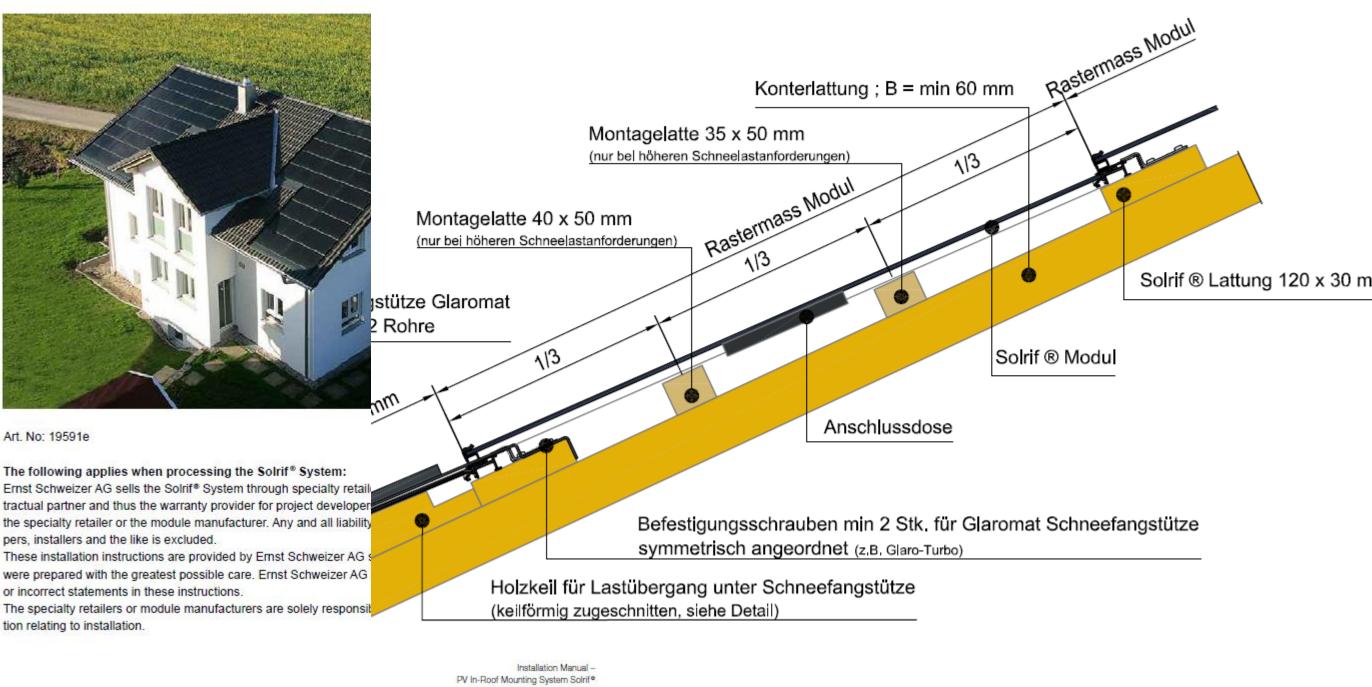

### Solar Energy Systems by Schweizer: Installation Manual -Photovoltaic In-Roof Mounting System Solrif®.

Telephone +41 44 763 61 11 Ernst Schweizer AG Bahnhofplatz 11 Telefax +41 44 763 61 19 8908 Hedingen, Switzerland www.ernstschweizer.ch **Requirements based on application** 

chnical data subject to change 06.05.2019/H @Ernst Schweizer AG

For Solrif<sup>®</sup>, the following requirements have been determined regarding water-tightness:

| Roof pitch      | Description                                                                   |  |
|-----------------|-------------------------------------------------------------------------------|--|
| > 10°           | Minimum roof pitch for using Solrif <sup>®</sup>                              |  |
| 10° - 22°       | Water-tight roof substructure required                                        |  |
| > 22°           | Rain-proof roof substructure required                                         |  |
| < 32°           | Underlay must be implemented to drain into the gutter                         |  |
| Roof renovation |                                                                               |  |
| > 32°           | No need to upgrade the old roof substructure (for using Solrif <sup>®</sup> ) |  |
| < 32°           | The old roof substructure may need to be upgraded to be rain-proof            |  |
|                 |                                                                               |  |