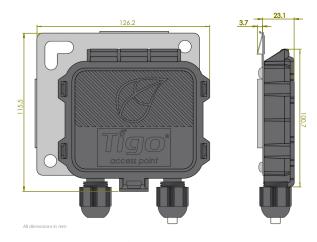

# TIGO ACCESS POINT (TAP)

Collect data from up to 300 TS4 units

Wireless mesh communication

High definition sampling rate

Scalable architecture

Mounts easily on module frame without tools

| Electrical Specifications                                     |
|---------------------------------------------------------------|
| Input voltage range: $5V_{DC} - 25V_{DC}$                     |
| Consumption: 0.5W average, 1W peak                            |
| Recommended cable type: RS485, 18-22AWG                       |
| Mechanical Specifications                                     |
| Dimensions: 126.2mm x 130.0mm x 26.8mm (with bracket)         |
| Weight: 227g (0.5lbs)                                         |
| Operating temperature range: -30°C to +70°C (-22°F to +158°F) |
| Environmental rating: IP68, Type 4R                           |
| Range and Capacity                                            |
| Maximum distance from TAP to closest TS4: 10m (33ft)          |
| Maximum distance from TAP to farthest TS4: 35m (115ft)        |
| Each TAP supports up to 300 TS4 units                         |