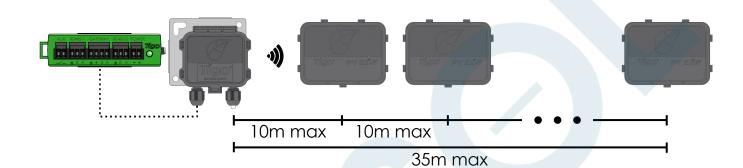

# TIGO ACCESS POINT (TAP)

Collect data from up to 300 TS4 units

Wireless mesh communication

High definition sampling rate

Scalable architecture

Mounts easily on module frame without tools

| Electrical Specifications                                     |
|---------------------------------------------------------------|
| Input voltage range: $5V_{DC} - 25V_{DC}$                     |
| Consumption: 0.5W average, 1W peak                            |
| Recommended cable type: RS485, 18-22AWG                       |
| Mechanical Specifications                                     |
| Dimensions: 126.2mm x 130.0mm x 26.8mm (with bracket)         |
| Weight: 227g (0.5lbs)                                         |
| Operating temperature range: -30°C to +70°C (-22°F to +158°F) |
| Environmental rating: IP68, Type 4R                           |
| Range and Capacity                                            |
| Maximum distance from TAP to closest TS4: 10m (33ft)          |
| Maximum distance from TAP to farthest TS4: 35m (115ft)        |
| Each TAP supports up to 300 TS4 units                         |